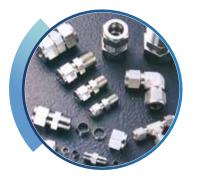

#### MANIFOLD VALVES

### Standard specifications:

Max. pressure: 400 bar/ 6000psi Max. Temp.: 240® C
Material: SS304 / SS316 Gland packing: PTFE

**Std. process connection:** ½" NTP (F) **Std. drain connection:** ¼" NPT (F)