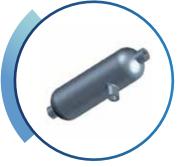

### **SNUBBER**

SNUBBER / PULSATION DAMPERS Are Used To Protect Pressure Gauge From Sudden Pressure Changes And Fluctuation Of Pressurizing Fluid. Sudden Pressure Changes Are Dampened Before They Reach The Pressure Sensing Element To Minimize Stress It And Giving It Longer Life. These Find Applications In Hydraulic Machines, Compressors, Process Plants etc.

Material grade: SS 304 / SS 316

Sizes: 1/4" to 1" (male-female BSP/NPT Thread)

Working Pressure: Upto 400kgs.