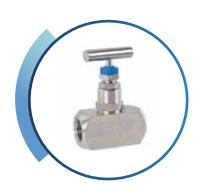

### **NEEDLE VALVES**

Body construction by forged or bar stock. The complete range includes different instrument tube valves for different application.

**Material grade:** SS 304 / SS 316 Straight and angled body isolating or accurate metering. Used for liquid, gas, vapour analysis at high temperature.

Sizes: ½", 3/8", ½", ¾",1".

Threaded type: male -female, female-female, male-male, (BSP / NPT thread)