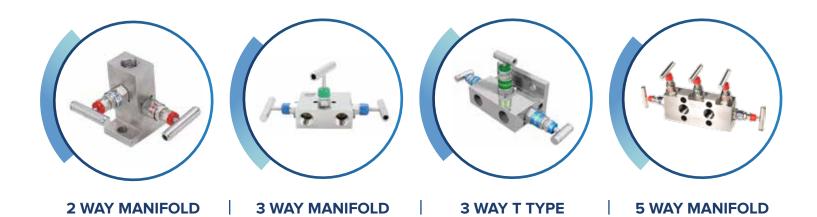

#### MANIFOLD VALVES

### Standard specifications:

Max. pressure: 400 bar/ 6000psi Max. Temp.: 240® C
Material: SS304 / SS316 Gland packing: PTFE

**Std. process connection:** ½" NTP (F) **Std. drain connection:** ¼" NPT (F)