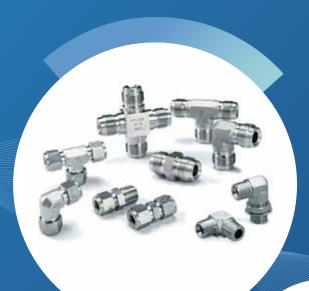

Some of the products manufactured as stated below.

Gauge Cock, Needle Valve, Syphon, Snubber, Manifolds, Gauge Saver, Thermo Wells, Compression Fittings, Connectors, Condensate pot, Air header Non Return Valve, Ball Valves And Gate Valves.