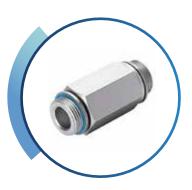

### **NEEDLE VALVES**

Body construction by forged or bar stock. The complete range includes different instrument tube valves for different application.

**Material grade:** SS 304 / SS 316 Straight and angled body isolating or accurate metering. Used for liquid, gas, vapour analysis at high temperature.

Sizes: ½", 3/8", ½", ¾",1".

Threaded type: male -female, female-female, male-male, (BSP / NPT thread)