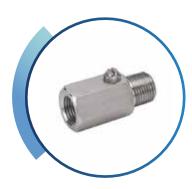

### **SYPHON**

Used for liquid, gas or vapour analysis at high temperature and high pressure.

Material grade: SS 304 / SS 316

Sizes: 1/4", 3/4", 1/2" (male-female BSP/NPT Thread)

Working Pressure: Upto 6000kgs.