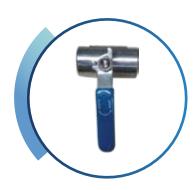

## **BALL VALVE**

Blow out proof bottom loaded stem. Low operating torque and with panel mounting facelifts. Floating ball design for positive sealing

Material grade: SS 304 / SS 316

Sizes: 1/4", 3/4", 1/2", 1" NTP (male-female BSP/NPT Thread)

Working Pressure: upto 10000 PSI.