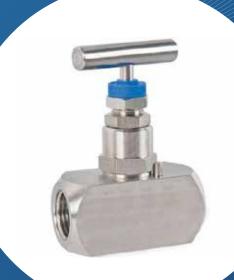

### **NEEDLE VALVES**

Body construction by forged or bar stock. The complete range includes different instrument tube valves for different application.

**Material grade:** SS 304 / SS 316 Straight and angled body isolating or accurate metering. Used for liquid, gas, vapour analysis at high temperature.

Sizes: ½", 3/8", ½", ¾",1".

Threaded type: male -female, female-female, male-male, (BSP / NPT thread)